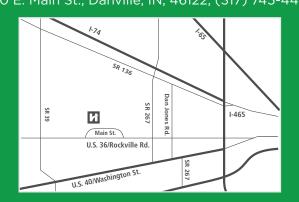

### DRIVING TO DANVILLE CAMPUS 1000 E. Main St., Danville, IN, 46122, (317) 745-4451

#### FROM THE NORTH

Take S.R. 267 or Dan Jones Road south. Turn west (right) on U.S. 36/ Rockville Road. Turn north (right) onto Main Street.

#### **FROM THE EAST**

Take U.S. 36/Rockville Road west. Turn north (right) onto Main Street.

#### FROM THE SOUTH

Take S.R. 267 or Dan Jones Road north. Turn west (left) on U.S. 36/ Rockville Road. Turn north (right) onto Main Street.

#### FROM THE WEST

Take U.S. 36/Rockville Road east. Turn north (left) onto Main Street.