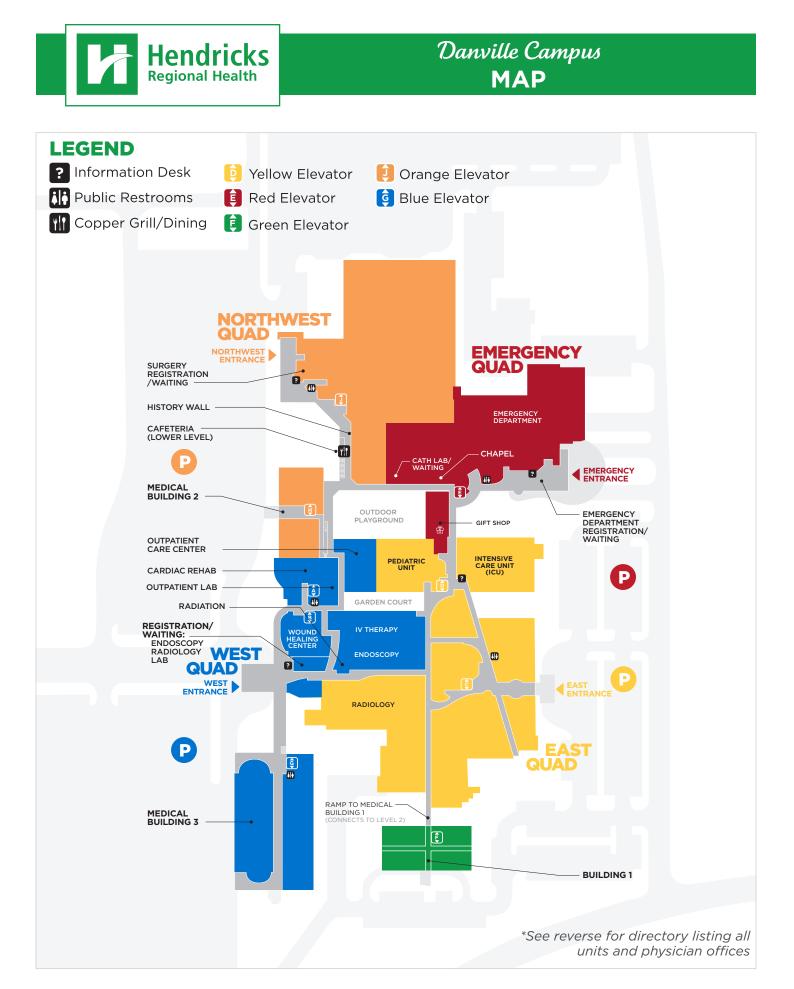

## **CAMPUS DIRECTORY**

### **BUILDING 1: 998 East Main Street**

Administration Associate Health Conference Rooms Security

### EAST QUAD / YELLOW LOT: Yellow Elevators

Childbirth Center Conference Rooms 3, 4 & 5 enMotion Intensive Care (ICU) Pediatric Unit Playground Radiology

### EMERGENCY QUAD / RED LOT: Red Elevators

Cardiac Cath Lab Chaplaincy Emergency Department Gift Shop Medical Unit

#### NORTHEAST CAMPUS: 208 & 252 Meadow Drive

Cashier Hendricks Regional Health Danville Internal Medicine Health Information Management Patient Financial Services

#### NORTHWEST QUAD / ORANGE LOT: Orange Elevators

Center for Diabetes Excellence Copper Grill / Dining History Wall Human Resources Surgery Unit

### **BUILDING 2: 112 Hospital Lane**

Cancer Navigation Hendricks Adult Medicine Hendricks Surgical Associates

Indiana Spine Group New Life Associates Transitions of Care

### WEST QUAD / BLUE LOT: Blue Elevators

Cardiac & Pulmonary Rehab Cardiology (EKG) Cardiopulmonary Conference Rooms 6, 7 & 8 Endoscopy IV Therapy Neurodiagnostics Physical/Occupational Therapy Outpatient Care Center Outpatient Lab Radiology Registration Sleep Disorders Center Speech Therapy Wound Healing Center

#### **BUILDING 3: 100 Hospital Lane**

**Community Physician** Network - Heart & Vascular Care Center for Breast & Bone Health / Mammography **Danville Pediatrics** Hendricks Regional Health ENT Hendricks Endocrinology & Diabetes Specialists Hendricks Nephrology Associates Hendricks Neurology / Stroke Clinic Hendricks Oncology Hendricks Orthopedics & Sports Medicine Hendricks Pulmonary & Sleep Medicine

Hendricks Regional Health Breast Center Hendricks Regional Health Infectious **Disease Specialists** Hendricks Regional Health Oncology Genetics & Survivorship Center Hendricks Regional Health Plastic & Reconstructive Surgery Internal Medicine of Hendricks County **Oncology** Infusion Center Palliative Care Westside Gastroenterology Associates